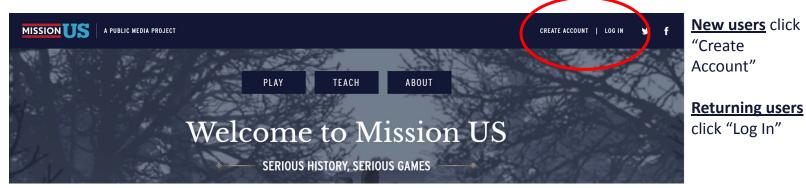

#### GETTING STARTED ON THE DASHBOARD

**Note:** See page 4 for how to change individual student usernames and passwords.

Students click "Log In."