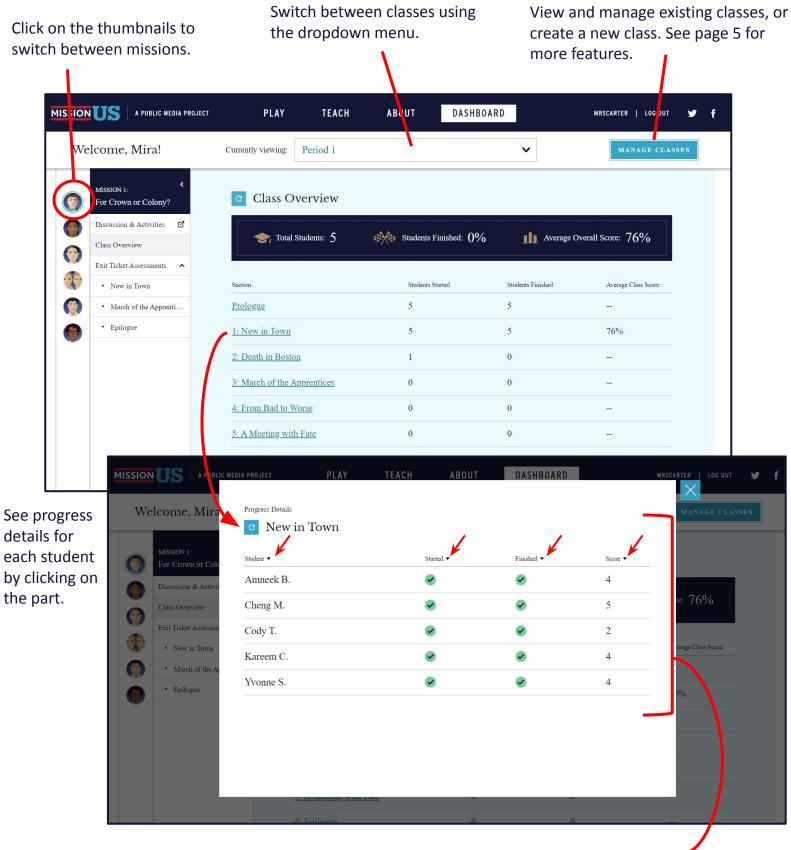

#### **CLASS OVERVIEW**

Click  $\checkmark$  to sort the progress details data.