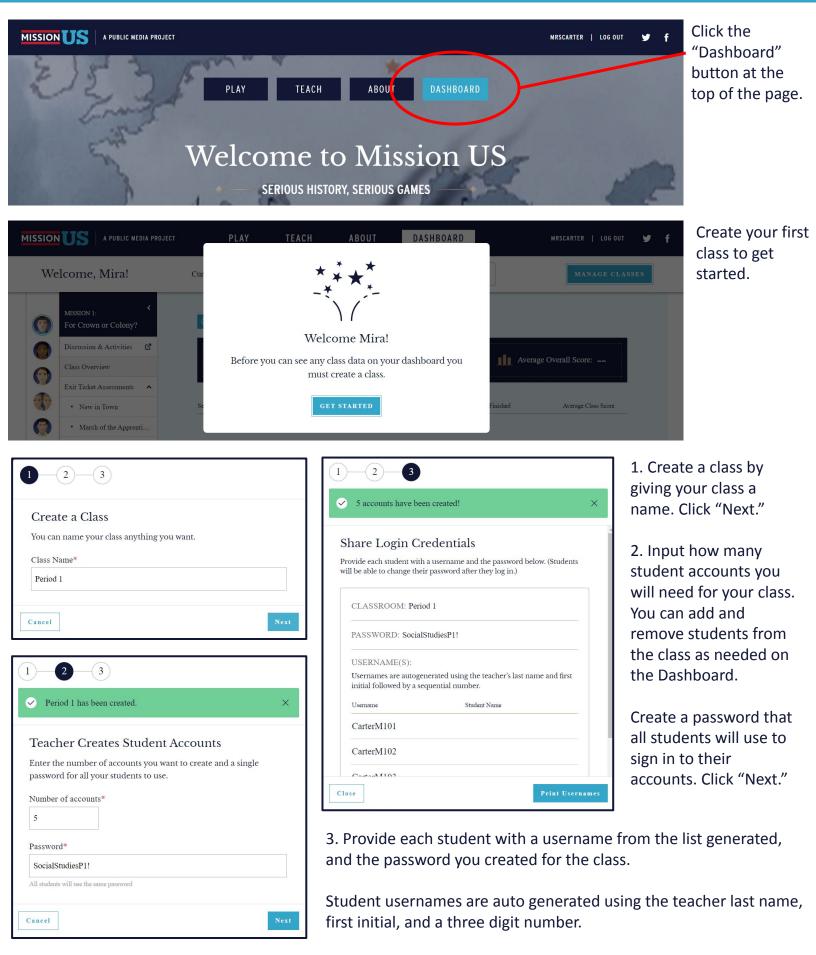

#### GETTING STARTED ON THE DASHBOARD

**Note:** See page 4 for how to change individual student usernames and passwords.

Students click "Log In."

<u>New Users</u>: Select "Teacher" and fill in the registration form.

**Note:** Your last name and first initial will be used in the creation of student accounts through the Teacher Dashboard.

| Welcon                                                                                       | ne Back!                                                                                                                                                   |  |  |
|----------------------------------------------------------------------------------------------|------------------------------------------------------------------------------------------------------------------------------------------------------------|--|--|
| To use the new Dashboard feature you must up<br>Your current password also does not meet our | odate your account with your name and email.<br>new security requirements and needs updating.                                                              |  |  |
| Select Title* First Name*     Mr      Last Name*                                             | Passwords require: <ul> <li>8+ characters</li> <li>A capital and lowercase letter</li> <li>Either a number or a special character</li> </ul> New Password* |  |  |
| Email*                                                                                       | New Password                                                                                                                                               |  |  |
|                                                                                              | Confirm New Password*                                                                                                                                      |  |  |
| ☐ I would like to receive occasional email updates about<br>Mission US.                      | Ø                                                                                                                                                          |  |  |
| Why do we need your name?<br>Why do we need your email?                                      | Submit                                                                                                                                                     |  |  |

**<u>Returning Users</u>**: After logging in, you will be prompted to update your account information including your last name, first name and email.

You may also be prompted to update your password.

**Note:** Your last name and first initial will be used in the creation of student accounts through the Teacher Dashboard.