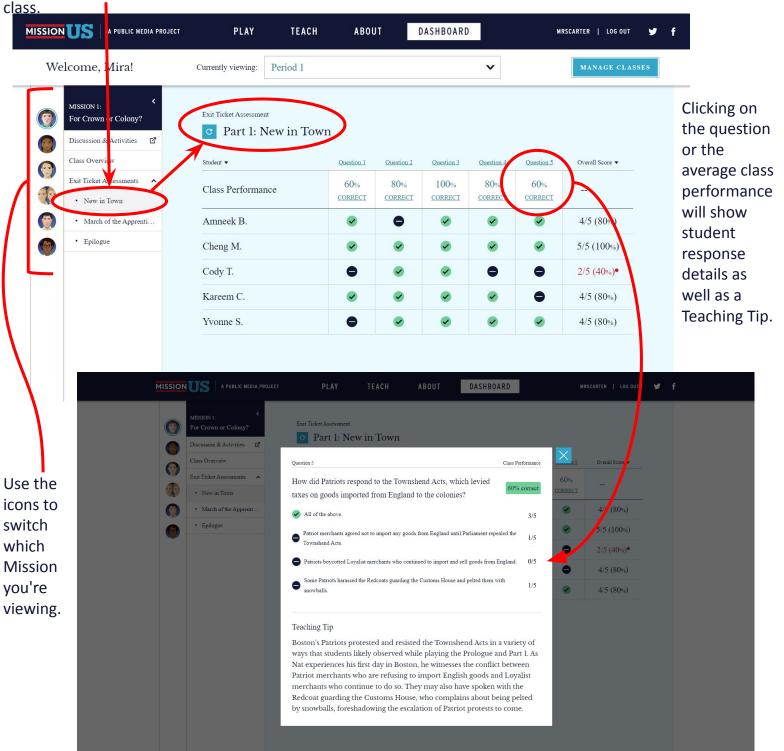

#### Use the left side navigation menu to see Exit Ticket Assessments for the

Click  $\mathbf{\nabla}$  to sort the Exit Ticket Assessment data.