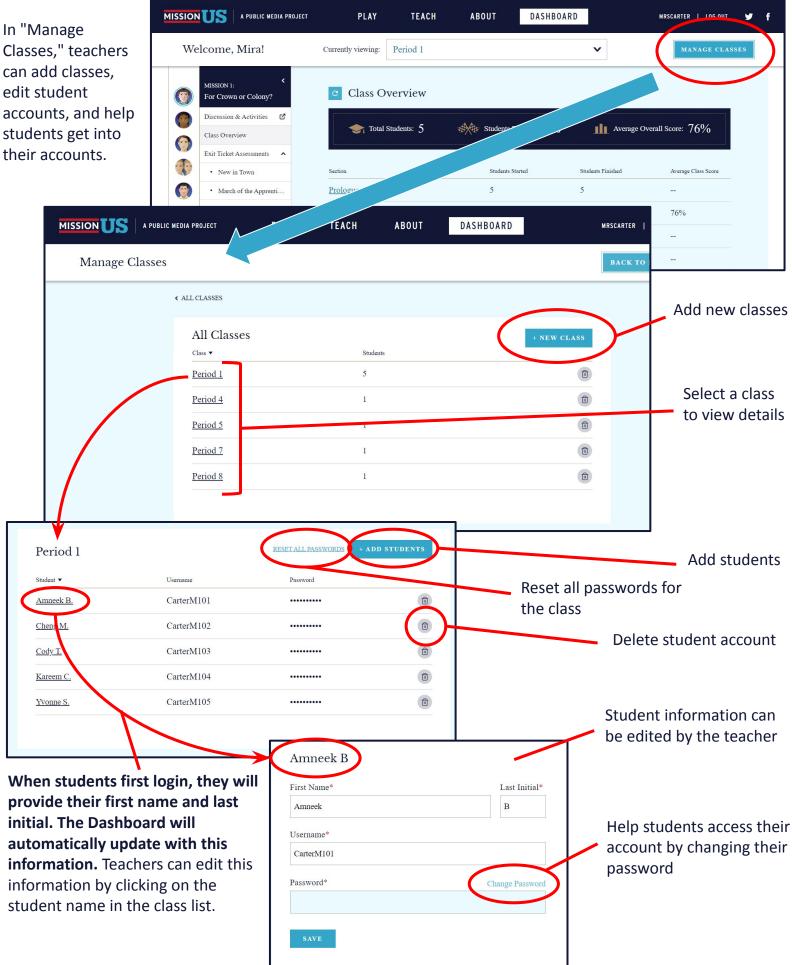

### MANAGE CLASSES

Contact your teacher for password change

Your answer

Here, students can change their username and update their password. Teachers can edit usernames and reset passwords from the Dashboard as well.

settings.